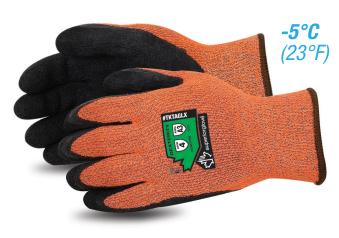

# **DEXTERITY**<sup>®</sup> ORANGE CUT-RESISTANT WINTER GLOVE WITH CRINKLE-GRIP LATEX PALMS

#### **FEATURES**

- Napped lining provides excellent insulation without adding bulk
- Crinkle-grip palms for added grip in wet and oily conditions
- Treated for water resistance
- Blend of terry and high-performance polyethylene (HPPE) for moderate cut resistance
- Orange backing for improved visibility in poor conditions